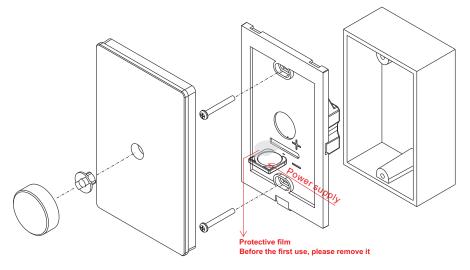

## **RF Single Color Wall Mounted Controller**

Important: Read All Instructions Prior to Installation

**Function introduction** 

09.286DU.04220

**Product Data** 

Safety & Warnings

| Output Signal         | RF signal     |
|-----------------------|---------------|
| Power Supply          | 3V(CR2032)    |
| Power consumption     | 10 mA         |
| Operating temperature | 0-40°C        |
| Relative humidity     | 8% to 80%     |
| Dimensions            | 75x120x41.6mm |

• DO NOT install with power applied to device.

- Rotation sensitive
- Glass interface(white & black)
- Compatible with all universal series RF receivers
- Radio frequency: 916.5MHz
- Control single color
- Control 1 zone of RF receiver
- Waterproof grade: Ip20



 $\bigcirc$ 

0



Installation