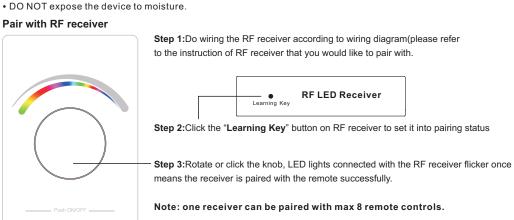

• DO NOT install with power applied to device.

- Rotation sensitive
- Glass interface(white & black)
- Compatible with all universal series RF receivers
- Radio frequency: 916.5MHz
- Control single color
- Control 1 zone of RF receiver
- Waterproof grade: Ip20