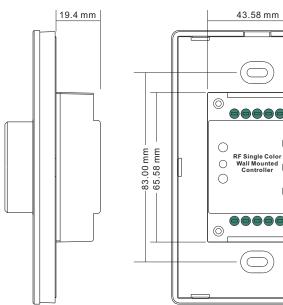

## **RF Single Color Wall Mounted Controller**

Important: Read All Instructions Prior to Installation

**Function introduction** 

09.286DU.04220

**Product Data** 

Safety & Warnings

| Output Signal         | RF signal     |
|-----------------------|---------------|
| Power Supply          | 3V(CR2032)    |
| Power consumption     | 10 mA         |
| Operating temperature | 0-40°C        |
| Relative humidity     | 8% to 80%     |
| Dimensions            | 75x120x41.6mm |