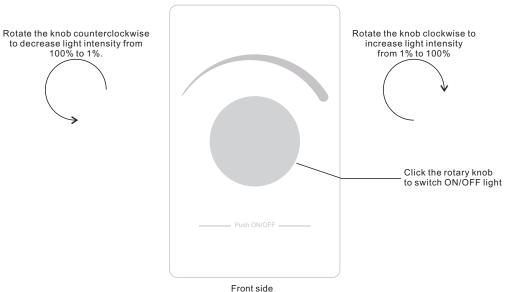

• DO NOT install with power applied to device.

- Rotation sensitive
- Glass interface(white & black)
- Compatible with all universal series RF receivers
- Radio frequency: 916.5MHz
- Control single color
- Control 1 zone of RF receiver
- Waterproof grade: Ip20